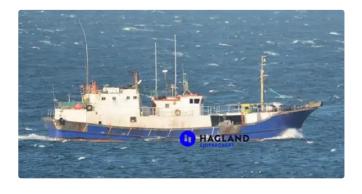

web-site: <u>ships.trade</u> phone: +380934480633 e-mail: <u>info@ships.trade</u>

id 4455

| 4455                                    |
|-----------------------------------------|
|                                         |
| 2020-05-11                              |
| SnP Team (D. van der Kamp Shipsales BV) |

| (LOA), | 32   |
|--------|------|
| ,      | 5.8  |
| ,      | 2.45 |

12 cylinder 805 HP electronically governed MTU 12V 2000 Series M60 (serial No. 535105030) // GEAR BOX: Advance HCD400A ratio 4.7 to 1 // SHAFT: 160mm stainless steel with four blade brass propeller // AUXILLARY 1: John Deere model No.6068TFM 118kVA // Alternator: 120kVA Stamford alternator 380V, 3 phase 50Hz // AUXILLARY 2: Lovol 121kW (165HP