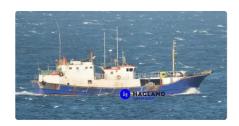

web-site: <u>ships.trade</u> phone: +380934480633 e-mail: <u>info@ships.trade</u>

id 4455

| 4455                                    |
|-----------------------------------------|
|                                         |
| 2020-05-11                              |
| SnP Team (D. van der Kamp Shipsales BV) |

| (LOA), | 32   |
|--------|------|
| ,      | 5.8  |
| ,      | 2.45 |

12 cylinder 805 HP electronically governed MTU 12V 2000 Series M60 (serial No. 535105030) // GEAR BOX: Advance HCD400A ratio 4.7 to 1 // SHAFT: 160mm stainless steel with four blade brass propeller // AUXILLARY 1: John Deere model No.6068TFM 118kVA // Alternator: 120kVA Stamford alternator 380V, 3 phase 50Hz // AUXILLARY 2: Lovol 121kW (165HP