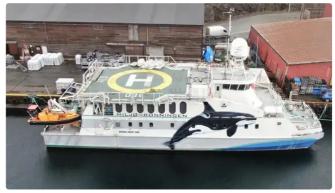

id 5783

| / / PAX CAT ROV HIPAD HELIDECK |
|--------------------------------|
| 5783                           |
| <u> </u>                       |
| 2008                           |
| 2022-03-06                     |
| Norsk Megling & Auksjon AS     |