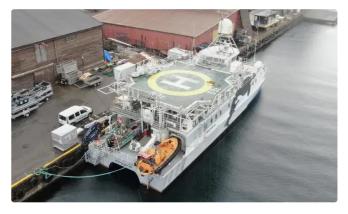

id 5783

| / / PAX CAT ROV HIPAD HELIDECK |
|--------------------------------|
| 5783                           |
| <u> </u>                       |
| 2008                           |
| 2022-03-06                     |
| Norsk Megling & Auksjon AS     |