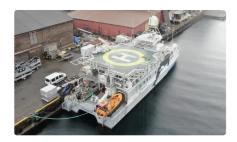

id 5783

| / / PAX CAT ROV HIPAD HELIDECK |
|--------------------------------|
| 5783                           |
| <u> </u>                       |
| 2008                           |
| 2022-03-06                     |
| Norsk Megling & Auksjon AS     |