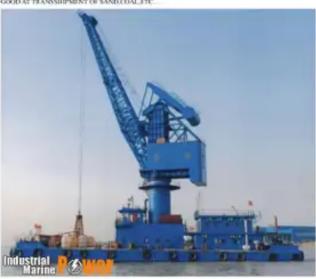

web-site: ships.trade phone: +380934480633 e-mail: info@ships.trade

CRANE BARGE FOR TRANSSHIPMENT (sister barge : two units available)

BUILT IN 2020

GROSS TONNACE: 1419T

NET TONNAGE: 431T LOA 503M

BEAM IRAM.

DEPTH LAM LIGHT DRAFT LAIAM

LIGHT DRAFT LAW
LOADED DRAFT LAW
LOADED DRAFT LAW
LOADED DRAFT LAW
LOGHT L

CRANE MAIN ENGINE: about 2000bp worder, TRANSSHIPMENT ABLE 2500T-2600T PER HOUR

crane designed lift capacity 50ton, may testing able 60ton, GOOD AT TRANSSHIPMENT OF SAND, COALLITY.