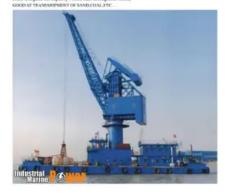

web-site: <u>ships.trade</u> phone: +380934480633 e-mail: <u>info@ships.trade</u>

id 5837

CRANE RUGE FOR TRANSRIPMENT (plater barge : froe units available)

RELET TO NIGO
GROSS TRINSAGE: 14491

ROSS TRINSAGE: 14491

LOA 59,93M

BEART 159,34M

BERART 159,34M

BERAR

5837

2022-04-05

JACK (Philippines 3 IN 1 SAND CARRIER DREDGER SUCTION HOPPER DREDGER MALAYSIA INDONESIA THREE IN ONE DREDGER)

id 12345 ships.trade page 1/2