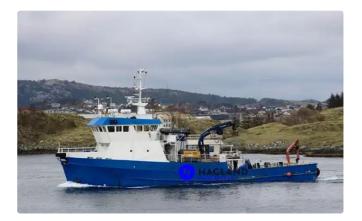

## id 6092

(PSV)

| and the second se |                                 |
|-----------------------------------------------------------------------------------------------------------------------------------------------------------------------------------------------------------------------------------------------------------------------------------------------------------------------------------------------------------------------------------------------------------------------------------------------------------------------------------------------------------------------------------------------------------------------------------------------------------------------------------------------------------------------------------------------------|---------------------------------|
| HIGHDON                                                                                                                                                                                                                                                                                                                                                                                                                                                                                                                                                                                                                                                                                             | 6092                            |
|                                                                                                                                                                                                                                                                                                                                                                                                                                                                                                                                                                                                                                                                                                     | (PSV)                           |
|                                                                                                                                                                                                                                                                                                                                                                                                                                                                                                                                                                                                                                                                                                     | 1954                            |
|                                                                                                                                                                                                                                                                                                                                                                                                                                                                                                                                                                                                                                                                                                     | 2022-06-23                      |
|                                                                                                                                                                                                                                                                                                                                                                                                                                                                                                                                                                                                                                                                                                     | <u>Håkon Jacobsen (Hagland)</u> |